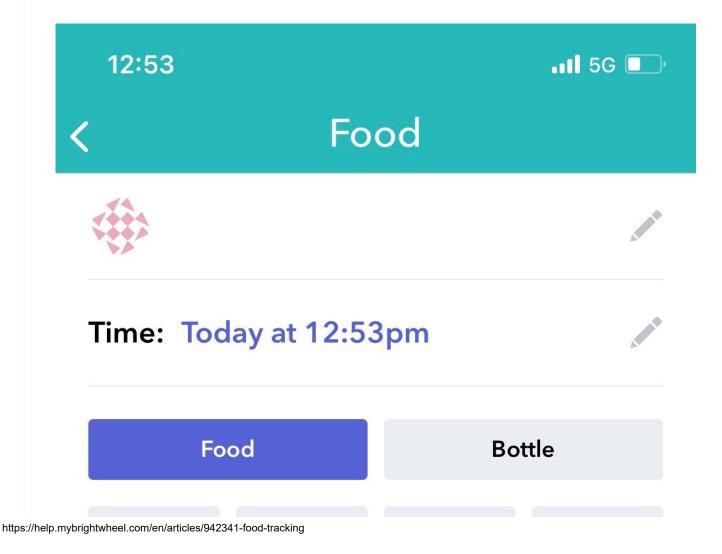

### How to Log a Meal

Teachers can log a meal just like any other activity in the activity wheel:

- 1. From the home screen in the app, select a **Room**
- 2. Click the Activity wheel in the bottom middle

- 4. Tag an individual, some, or all of the children
- 5. Tap the "+" next to Meals to add custom tags for the food you serve (pasta, fruit, yogurt, etc.)
- 6. Add Staff Only as needed
- 7. Add a Note or Photo