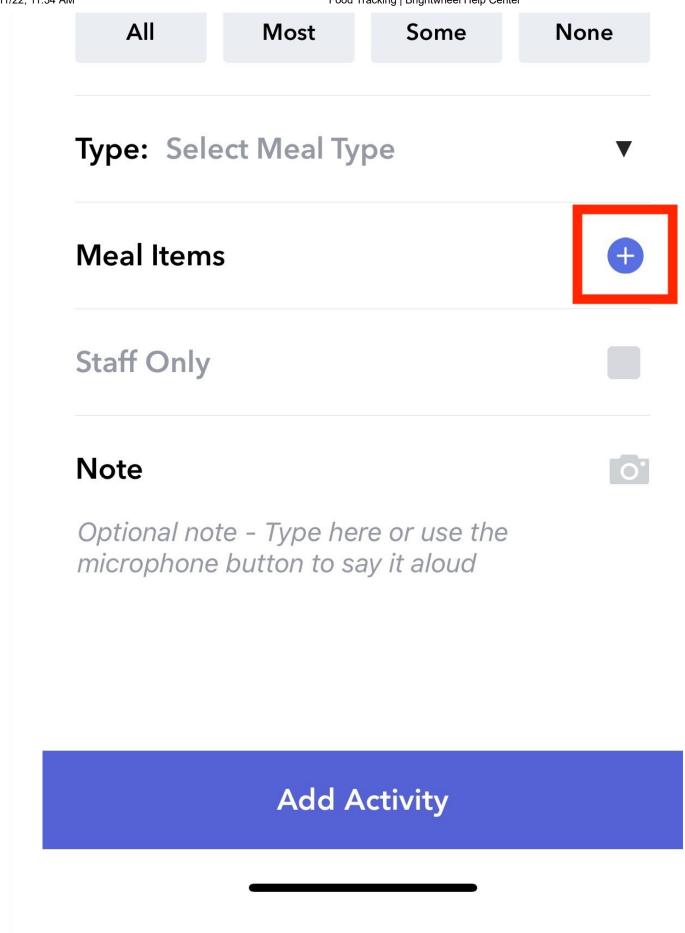

- 4. Tag an individual, some, or all of the children
- 5. Tap the "+" next to Meals to add custom tags for the food you serve (pasta, fruit, yogurt, etc.)
- 6. Add Staff Only as needed
- 7. Add a Note or Photo

- 1. From the home screen in the app, select a **Room**
- 2. Click the Activity wheel in the bottom middle
- 3. Select Food
- 4. Tag an individual, some, or all of the children
- 5. Tap the "+" next to **Meals**
- 6. Tap the pencil icon in the top right-hand corner
- 7. Enter the name of your new menu item and tap the + icon to add it to your system